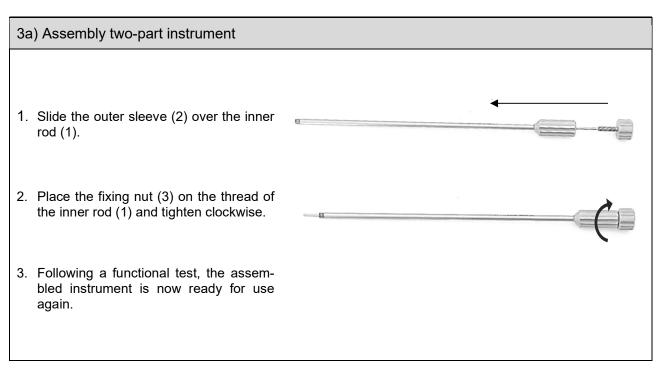

**M36 EN** 

00-05/21

### FEHLING BLADE GUIDES (FOR BALL ADAPTERS) AND GUIDE FORCEPS



# 2a) Disassembly of two-part instruments

 Rotate the fixing nut on the inner rod (1) counterclockwise until the thread is completely loosened and the inner rod can be pulled from the outer sleeve (2) in direction of the fixing nut.



### **M36 EN**

**ASSEMBLY INSTRUCTIONS** 

00-05/21





CE labeling

#### **M36 EN**

**ASSEMBLY INSTRUCTIONS** 

00-05/21



# 

|                              | 3                                                                                                                                                                                                                    |    |
|------------------------------|----------------------------------------------------------------------------------------------------------------------------------------------------------------------------------------------------------------------|----|
|                              |