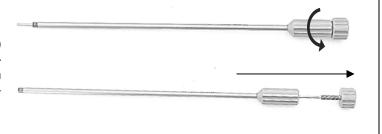

# 2a) Disassembly of two-part instruments

 Rotate the fixing nut on the inner rod (1) counterclockwise until the thread is completely loosened and the inner rod can be pulled from the outer sleeve (2) in direction of the fixing nut.