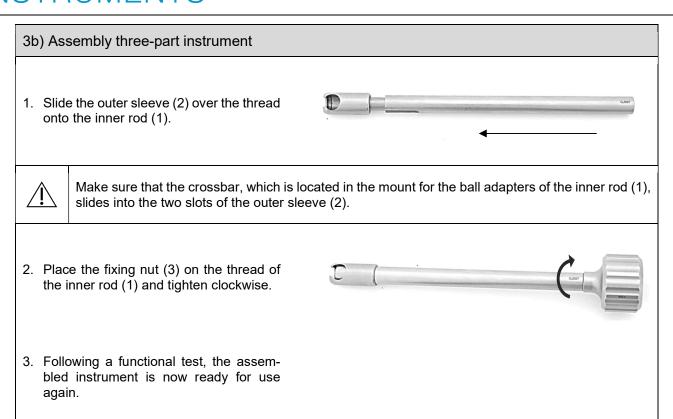

# 2a) Disassembly of two-part instruments

 Rotate the fixing nut on the inner rod (1) counterclockwise until the thread is completely loosened and the inner rod can be pulled from the outer sleeve (2) in direction of the fixing nut.