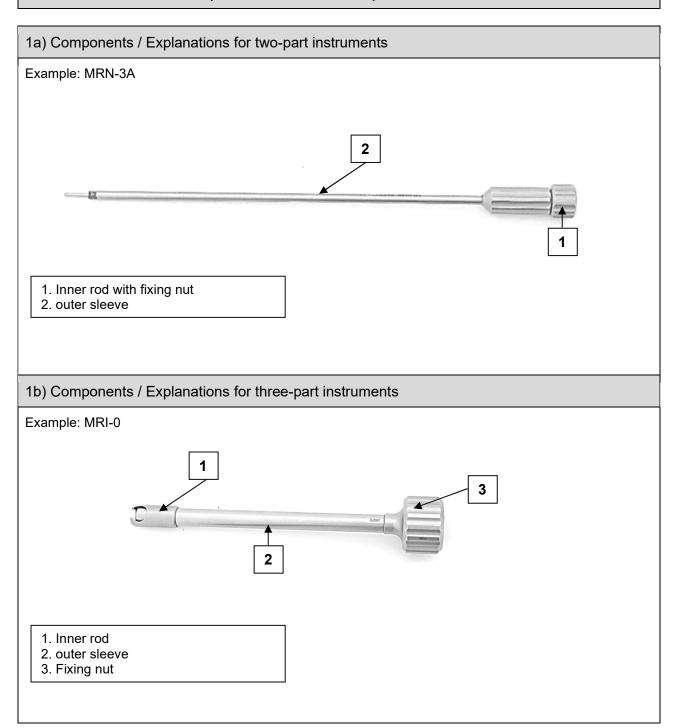

**M36 EN** 

00-05/21

### FEHLING BLADE GUIDES (FOR BALL ADAPTERS) AND GUIDE FORCEPS



# 2a) Disassembly of two-part instruments

 Rotate the fixing nut on the inner rod (1) counterclockwise until the thread is completely loosened and the inner rod can be pulled from the outer sleeve (2) in direction of the fixing nut.



### **M36 EN**

**ASSEMBLY INSTRUCTIONS** 

00-05/21





CE labeling

#### **M36 EN**

**ASSEMBLY INSTRUCTIONS** 

00-05/21



# 

|                              | 3                                                                                                                                                                                                                    |    |
|------------------------------|------------------------------------------------------------------------------------------------------------------------------------------------