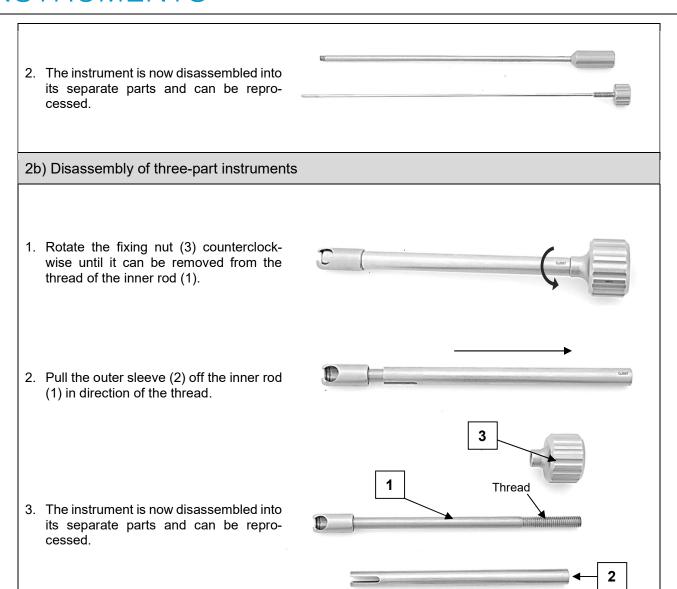

# 2a) Disassembly of two-part instruments

 Rotate the fixing nut on the inner rod (1) counterclockwise until the thread is completely loosened and the inner rod can be pulled from the outer sleeve (2) in direction of the fixing nut.