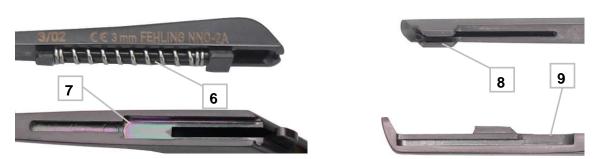

a) Place the slider with the spring (no. 6) on the milled groove (no. 7) in the punch body and at the same time place the front guide of the slider (no. 8) on the guide rail (no. 9) of the punch body.