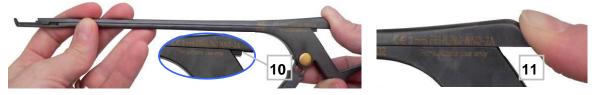

## 2 Assembly

Each APART punch consists of two component parts: punch body and slider. Only component parts belonging to the same unit may be assembled. This can be verified by means of the identification number (no. 5) that is marked on both component parts.

a) Place the slider with the spring (no. 6) on the milled groove (no. 7) in the punch body and at the same time place the front guide of the slider (no. 8) on the guide rail (no. 9) of the punch body.

- b) Hold the punch components in both hands, and with your right thumb slowly push the slider to the front until the rear end of the slider guide (no. 10) is no longer visible (no. 11).
- c) Hold the slider in that position and slowly slide the handle (no. 2) upward with the left hand until it locks in place with a click sound. The handle is properly locked only if the golden button sticks completely out of the marked side of the punch. If the position of the button looks "WRONG" as in the figure, the assembly has to be restarted as described in steps 2 a) c). The punch may be used only if the handle is properly locked!