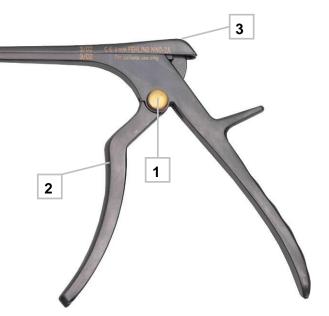

## **CERAMO<sup>®</sup> APART PUNCHES**

1 Disassembly

- a) Take the punch in both hands with the label showing upward.
- b) Firmly depress the golden button (no. 1) to unlock the handle (no. 2).
- c) Pull the handle (no. 2) downward in order to be able to remove the slider (no. 3). ATTENTION: Hold the slider firmly so that it cannot drop out uncontrollably.
- d) Now the slider (no. 3) comes off its holder and can be removed easily. Leave the handle in the completely extended position for processing (cf. no. 4). Now both component parts (punch body and slider) can be processed.
- e) Always process the two component parts in pairs in the same receptacle.