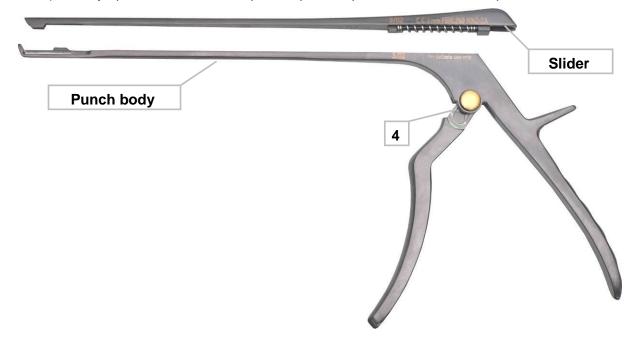

## **CERAMO<sup>®</sup> APART PUNCHES**

1 Disassembly

- a) Take the punch in both hands with the label showing upward.
- b) Firmly depress the golden button (no. 1) to unlock the handle (no. 2).
- c) Pull the handle (no. 2) downward in order to be able to remove the slider (no. 3). ATTENTION: Hold the slider firmly so that it cannot drop out uncontrollably.
- d) Now the slider (no. 3) comes off its holder and can be removed easily. Leave the handle in the completely extended position for processing (cf. no. 4). Now both component parts (punch body and slider) can be processed.
- e) Always process the two component parts in pairs in the same receptacle.

## 2 Assembly

Each APART punch consists of two component parts: punch body and slider. Only component parts belonging to the same unit may be assembled. This can be verified by means of the identification number (no. 5) that is marked on both component parts.