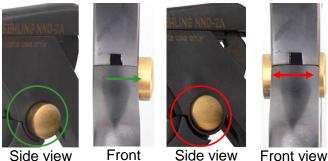

- b) Hold the punch components in both hands, and with your right thumb slowly push the slider to the front until the rear end of the slider guide (no. 10) is no longer visible (no. 11).
- c) Hold the slider in that position and slowly slide the handle (no. 2) upward with the left hand until it locks in place with a click sound. The handle is properly locked only if the golden button sticks completely out of the marked side of the punch. If the position of the button looks "WRONG" as in the figure, the assembly has to be restarted as described in steps 2 a) c). The punch may be used only if the handle is properly locked!

view

Side view

WRONG

d) The punch can be used again after a functional test.

RIGHT

► EHLINGHanauer Landstr. 7A · 63791 Karlstein/Germany · www.fehling-instruments.deINSTRUMENTS<sup>∞</sup> +49 (0) 61 88 - 95 74.40 · ♣ +49 (0) 61 88 - 95 74.45 · ⊠ info@fehling-instruments.de